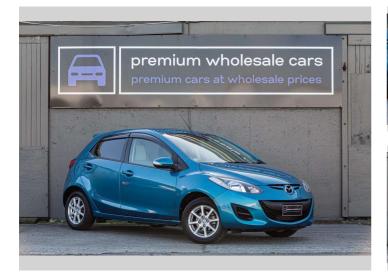

## 2012 Mazda Demio 13 SKYACTIVE

Body Style

Odometer 34,000 km

Engine

1300 cc

Fuel Type

Transmission

Automatic

Reg No. -Ext Colour Blue History -Seats -CO2 Emissions ★★★★☆ 115 grams/km Energy Economy ★★★☆☆ Annual fuel cost of \$1,920 4.9L per 100km

Cost per year is an estimate based on petrol price of \$2.80 per litre and an average distance of 14000 km. Emissions and Energy Economy figures standardised to 3P WLTP.